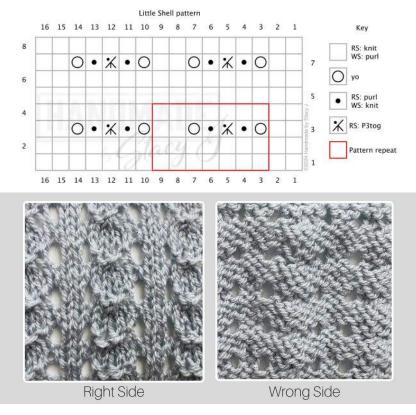

## Little Shell Pattern

This stitch works in multiples of 7 stitches + 2 over a 4 row repeat

Stitches and abbreviations used (written using US terminology):

| K: Knit        | P: Purl        | P3tog: Purl 3 together |
|----------------|----------------|------------------------|
| Rep: Repeat    | RS: Right side | Yo: Yarn over          |
| WS: Wrong side |                |                        |

Cast on in multiples of 7 stitches + 2 using your preferred cast on method

**Row 1 (RS):** Knit **Row 2 (WS):** Purl **Row 3:** K2, \*yo, p1, p3tog, p1, yo, k2; rep \* to end **Row 4:** Purl

Repeat rows 1-4 to desired length